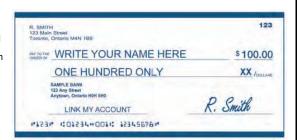

# ACCOUNT APPLICATION REQUIREMENT (not mandatory for existing ICICI Bank Canada customers)

By Mail

1. Complete, print and sign this Personal Accounts Application Form.

www.icicibank.ca

Bank's Website

Write a cheque payable to yourself for a minimum amount of 50 Dollars. The cheque must be pre-printed (Pre-printed cheque is not required for branch customers and existing ICICI Bank Canada customers), and drawn on a Canadian financial institution for the amount of your initial deposit. If opening a joint account, you have the option to send a cheque drawn on your joint account, made payable to both names, with both signatures appearing on the cheque; or, you can each send a personal cheque.

For US Dollar Chequing Account, please send a personal, pre-printed (with your full name on it) US Dollar cheque drawn on a Canadian financial institution, made payable to yourself.

Mail the completed application form and the cheque(s) to: